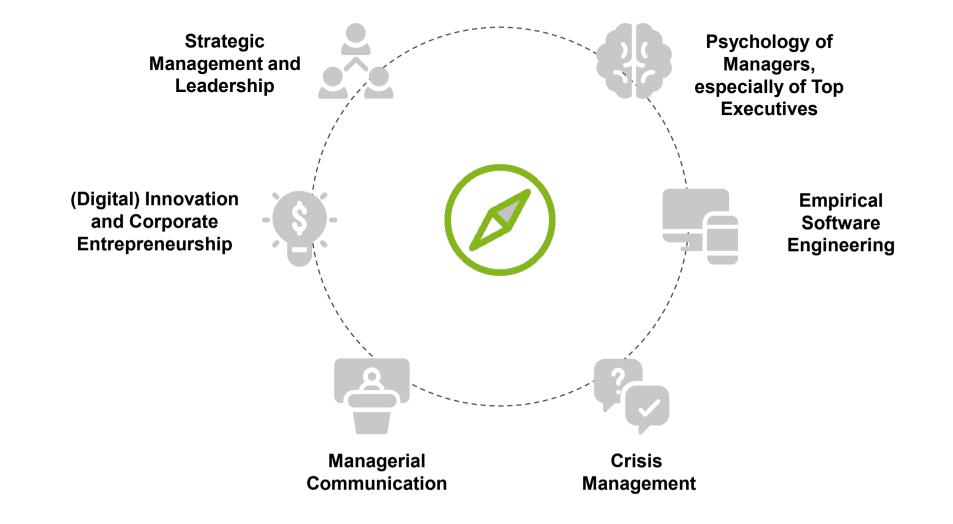

## The professorship of strategic management and leadership offers thesis in various topic areas