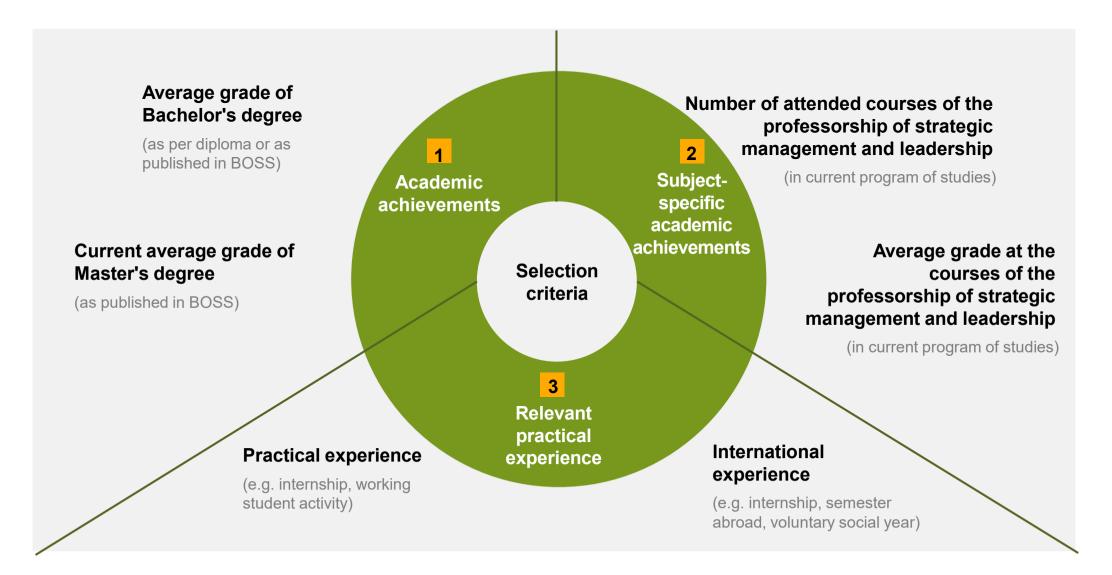

| <ul> <li>25% (WiWi) or 30% (WirtIng) of overall grade</li> <li>WiWi: 9 weeks (empirical thesis max. 13 weeks)</li> <li>Wirt-Ing.: 12 weeks</li> </ul>                                                             | <ul> <li>WiWi: 17 weeks (empirical thesis max. 26 weeks)</li> <li>Wirt-Ing.: 24 weeks</li> </ul>                                           |
| Submission                  | <ul><li>Upload document in Exabase</li><li>One digital data medium with all relevant data</li></ul>                                                                                                               | <ul><li>Upload document in Exabase</li><li>One digital data medium with all relevant data</li></ul>                                        |

### We select on the basis of the following criteria



## Important deadlines for your thesis in the winter semester 2024/2025

|                                   | Bachel      | Bachelor Thesis Master Thesis |                        |             |
|-----------------------------------|-------------|-------------------------------|------------------------|-------------|
|                                   | WiWi        | WirtIng.                      | WiWi                   | WirtIng.    |
| Application period                |             | 15. July - 4                  | . September            |             |
| Allocation of places              |             | 6. Sep                        | tember                 |             |
| Binding place acceptance          |             | 20. Se                        | ptember                |