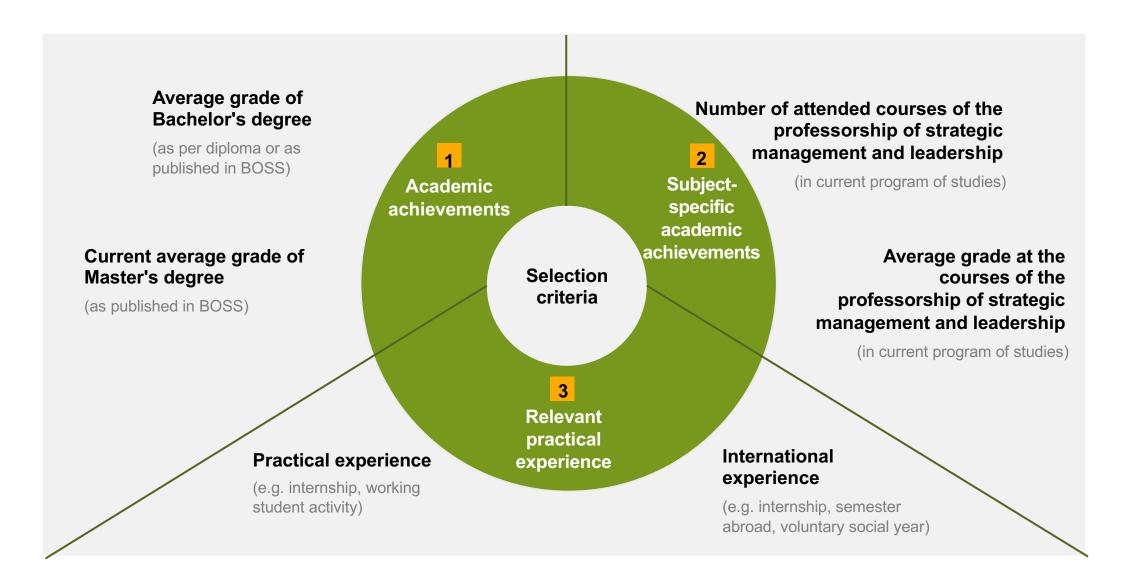

weeks)</li><li>Wirt-Ing.: 12 weeks</li></ul>                                                                                                                                              | <ul><li>WiWi: 17 weeks (empirical thesis max. 26 weeks)</li><li>Wirt-Ing.: 24 weeks</li></ul>                                              |  |
| Submission                  | <ul> <li>Upload document in Exabase</li> <li>One digital data medium with all relevant data</li> </ul>                                                                                                                                    | <ul> <li>Upload document in Exabase</li> <li>One digital data medium with all relevant data</li> </ul>                                     |  |

### We select on the basis of the following criteria



## Important deadlines for your thesis in the winter semester 2025/2026

|                                   | Bachelor Thesis                                      |           | Master Thesis |              |  |
|-----------------------------------|------------------------------------------------------|-----------|---------------|--------------|--|
|                                   | WiWi                                                 | WirtIng.  | WiWi          | WirtIng.     |  |
| Application period                | 15. July - 10. September                             |           |               |              |  |
| Allocation of places              |                                                      | 12. Se    | otember       |              |  |
| Binding place acceptance